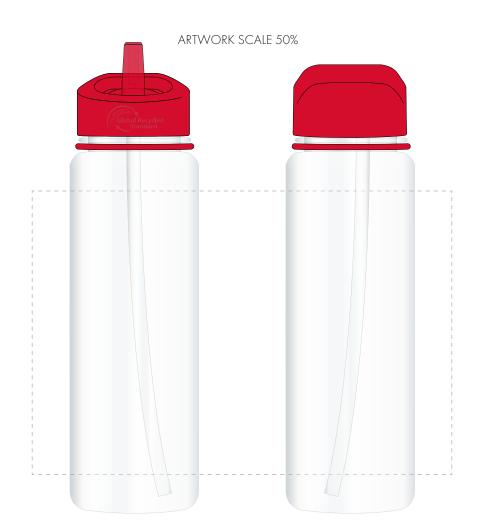

## PRODUCT INFO: LOGO MAY NOT LINE UP TO SIPPER

Logos will be directly opposite

Logos will NOT be directly opposite

We stock this item in the following colours

- The dashed line is to demonstrate print area and will not appear on your printed item
  - 1. Your order will not go in to print and production time cannot be confirmed, unless artwork has been approved via the online system.
  - 2. Once printed, artwork cannot be amended, mistakes must be rectified at visual stage.
  - 3. Claims for faulty goods will be honoured, only if the goods are returned to us. We will not issue credits/refunds for items that have been distributed. Please ensure that goods are satisfactory before distribution
  - 4. We are not responsible for delays during transit.

ARTWORK SCALE 100%